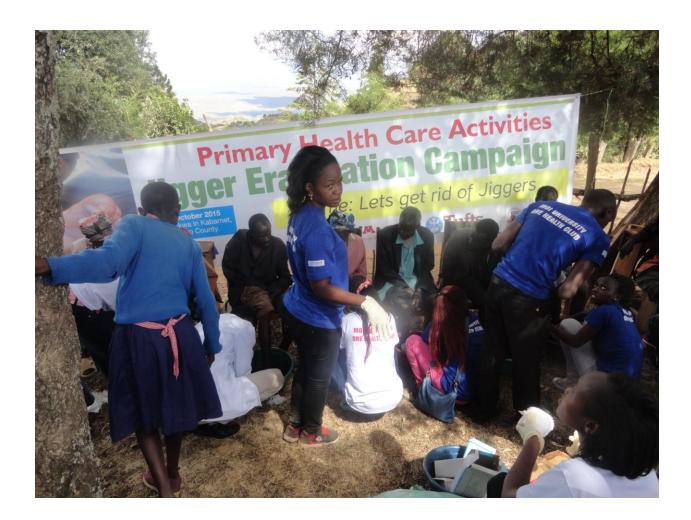

Jiggers eradication campaign; in Kabarnet ,Baringo county,KENYA
CONTACT: MUSOTSI Y PROTUS, MOI UNIVERSITY ONE HEALTH CLUB PRESIDENT.

protusmusotsi@gmail.com, +254 706 179 830 (@pro wa musotsi)

www.ohcea.org